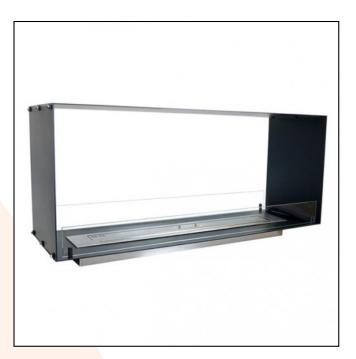

## Foco Two 1200

## **DESCRIPTION:**

Foco Two 1200 is a two-sided tunnel bioethanol fireplace for installation into a wall, where you will be able to see the fire from two opposite sides. Choose between manual or automatic burner.