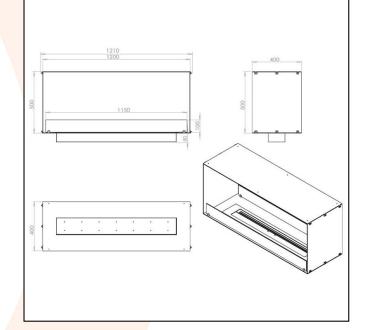

## **TECHNICAL DATA:**

Type: Built in bioethanol fireplace Size: H: 50 x W: 120 x D: 40 cm Materials: Steel and glass Weight: Ca. 20 kg Capacity: Manual: 5,0 litres | Automatic: 5,7 Litres Heat Effect: Manual: 6,56kW | Automatic: 6,20kW Colour: Black Burner Type: Manual: Adjustable | Automatic: Not adjustable Fuel/Propellant: Bioethanol 96,6% Alcohol Consumption: Manual: Up to 6 | Automatic: Up to 7h