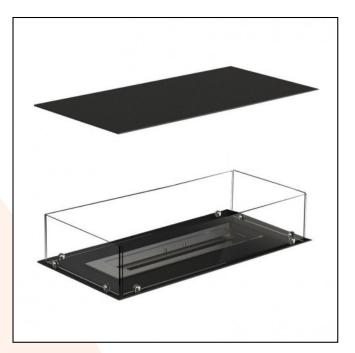

## **DESCRIPTION:**

Foco Four 800 is a 4-sided bioethanol fireplace designed to be built into a wall, with the possibility to see the flames from all four sides. Choose between manual or automatic burner.

## **TECHNICAL DATA:**

Type: Built in bioethanol fireplace Size: H: 50 x W: 80 x D: 40 cm Materials: Steel and glass Weight: Ca. 20 kg Capacity: Manual: 3,5 liter | Automatic: 4,0 liter Heat Effect: Manual: 3,28kW liter | Automatic: 3,75kW liter Colour: Black Burner Type: Manual: Adjustable | Automatic: Not Adjustable Fuel/Propellant: Bioethanol 96,6% alcohol Consumption: Manual: Up to 7,5 hours per filling | Automatic: Up to 7 hours per filling