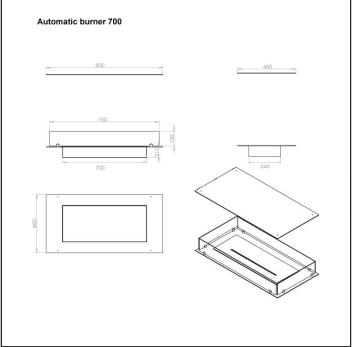

## **TECHNICAL DATA:**

Type: Built in bioethanol fireplace Size: H: 50 x W: 80 x D: 40 cm Materials: Steel and glass Weight: Ca. 20 kg Capacity: Manual: 3,5 liter | Automatic: 4,0 liter Heat Effect: Manual: 3,28kW liter | Automatic: 3,75kW liter Colour: Black Burner Type: Manual: Adjustable | Automatic: Not Adjustable Fuel/Propellant: Bioethanol 96,6% alcohol Consumption: Manual: Up to 7,5 hours per filling | Automatic: Up to 7 hours per filling

| - | 800 | - | - 400     |        |
|---|-----|---|-----------|--------|
| - | 750 | 8 |           |        |
|   | 700 |   | 245       |        |
|   |     |   | $\langle$ | $\geq$ |
|   |     |   |           | X      |