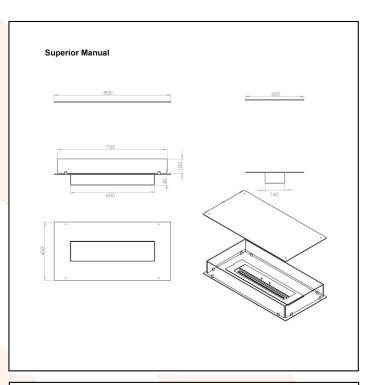

## **TECHNICAL DATA:**

Type: Built in bioethanol fireplace Size: H: 50 x W: 80 x D: 40 cm Materials: Steel and glass Weight: Ca. 20 kg Capacity: Manual: 3,5 liter | Automatic: 4,0 liter Heat Effect: Manual: 3,28kW liter | Automatic: 3,75kW liter Colour: Black Burner Type: Manual: Adjustable | Automatic: Not Adjustable Fuel/Propellant: Bioethanol 96,6% alcohol Consumption: Manual: Up to 7,5 hours per filling | Automatic: Up to 7 hours per filling

| - | 800 | - | - 400     |        |
|---|-----|---|-----------|--------|
| - | 750 | 8 |           |        |
|   | 700 |   | 245       |        |
|   |     |   | $\langle$ | $\geq$ |
|   |     |   |           | X      |