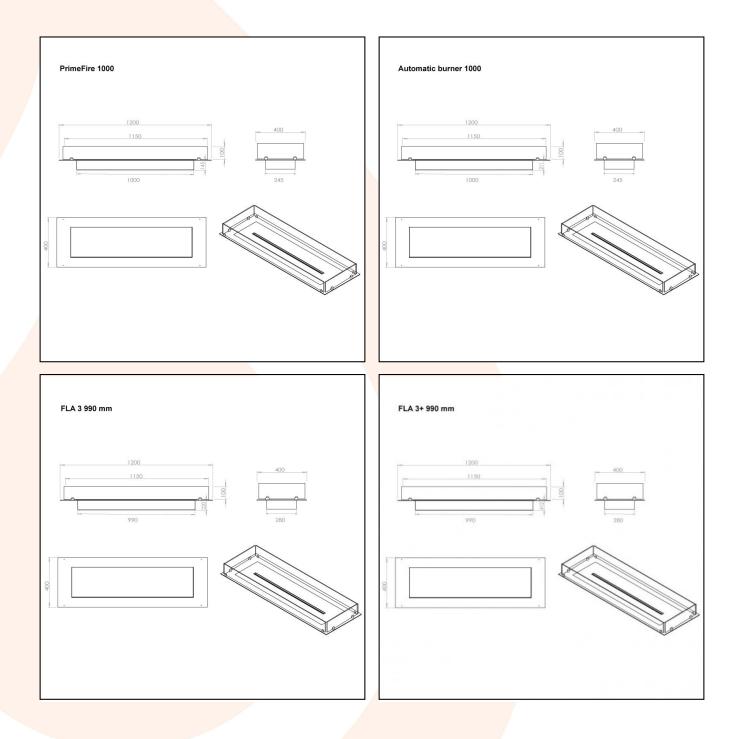

## TECHNICAL DATA:

Type: Built -in bioethanol fireplace Size: Width: 120 – Depth: 40 cm Materials: Steel and glass Weight: Ca. 20 kg Capacity: Manual: 5,0 liter | Automatic: depending on the burner Heat Effect: Manual: 6,56 kW | Automatic: depending on the burner Colour: Black Burner Type: Manual: Adjustable| Automatic: Adjustable Fuel/Propellant: Bioethanol 96,6% alcohol Consumption: Manual: Up to 6 hours per filling | Automatic: depending on the burner

| Superior Manual 1000 |     |
|----------------------|-----|
| 1200                 | 400 |
|                      |     |
|                      |     |
|                      |     |
|                      |     |