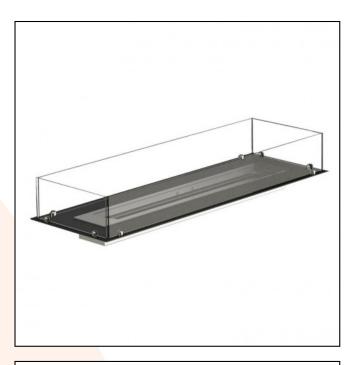

# Foco Free 1200

# **DESCRIPTION:**

Foco Free is the perfect fireplace solution for your Do-It-Yourself bioethanol fireplace project. This model of Foco Free is 100 cm wide and you can choose between a manual or automatic burner.

## TECHNICAL DATA:

Type: Built -in bioethanol fireplace Size: Width: 120 – Depth: 40 cm Materials: Steel and glass Weight: Ca. 20 kg Capacity: Manual: 5,0 liter | Automatic: depending on the burner Heat Effect: Manual: 6,56 kW | Automatic: depending on the burner Colour: Black Burner Type: Manual: Adjustable| Automatic: Adjustable Fuel/Propellant: Bioethanol 96,6% alcohol Consumption: Manual: Up to 6 hours per filling | Automatic: depending on the burner