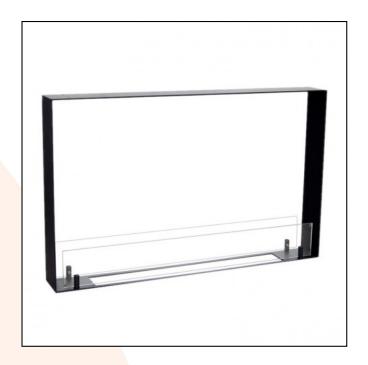

## **DESCRIPTION:**

Foco Two 800 Ultra Slim Boxed is an extra narrow built-in bioethanol fireplace, where the flames can be seen from 2 different sides. The including burner has a width on 60 cm and provides up to 7 burning hours.

## **TECHNICAL DATA:**

Type: Bioethanol fireplace Size: H: 50 x W: 80 x D: 10 cm

Materials: Steel | Glass

Weight: Ca. 16 kg Capacity: 3 Litres Heat Effect: 3.28 kW

Colour: Black

**Burner Type:** Manual burner: Adjustable **Fuel/Propellant:** Bioethanol 96.6% Alcohol **Consumption:** Up to 7 hours of burning time per