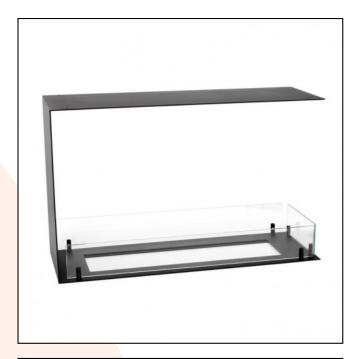

## Foco Room Divider 800 Medium

ITEM NUMBER: BIO-30-143

## **DESCRIPTION:**

Foco Room Divider 800 Medium is a built-in bioethanol fireplace designed to be built into a partition wall with 3 sides. In this fireplace you can choose between 2 burners.

## **TECHNICAL DATA:**

Type: Built-in bioethanol fireplace Size: H: 50 x W: 80 x D: 30 cm Materials: Steel and glass

Weight: Ca. 18 kg.

Capacity: Depends on the selected burner

Heat Effect: Depends on the selected burner