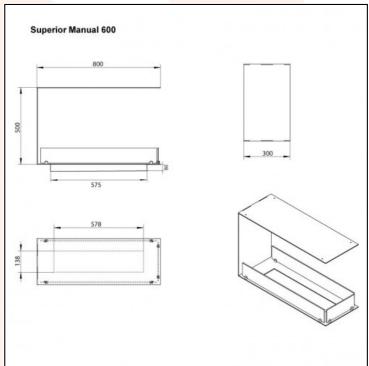

## **TECHNICAL DATA:**

Type: Built-in bioethanol fireplace Size: H: 50 x W: 80 x D: 30 cm Materials: Steel and glass

Weight: Ca. 18 kg.

Capacity: Depends on the selected burner

Heat Effect: Depends on the selected burner

Colour: Black

**Burner Type:** Depends on the selected burner **Fuel/Propellant:** Depends on the selected burner **Consumption:** Depends on the selected burner