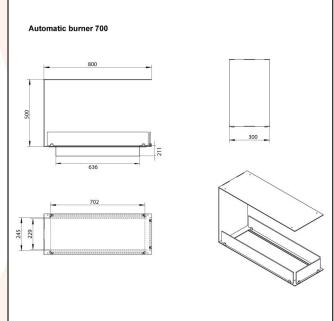

## **TECHNICAL DATA:**

Type: Built-in bioethanol fireplace Size: H: 50 x W: 80 x D: 30 cm Materials: Steel and glass

Weight: Ca. 18 kg.

Capacity: Depends on the selected burner

Heat Effect: Depends on the selected burner

Colour: Black

**Burner Type:** Depends on the selected burner **Fuel/Propellant:** Depends on the selected burner **Consumption:** Depends on the selected burner