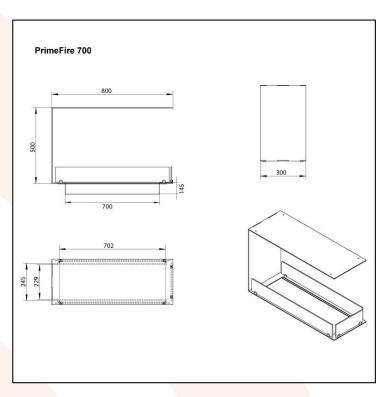

## **TECHNICAL DATA:**

Type: Built-in bioethanol fireplace Size: H: 50 x W: 80 x D: 30 cm Materials: Steel and glass

Weight: Ca. 18 kg.

Capacity: Depends on the selected burner

Heat Effect: Depends on the selected burner

Colour: Black

**Burner Type:** Depends on the selected burner **Fuel/Propellant:** Depends on the selected burner **Consumption:** Depends on the selected burner