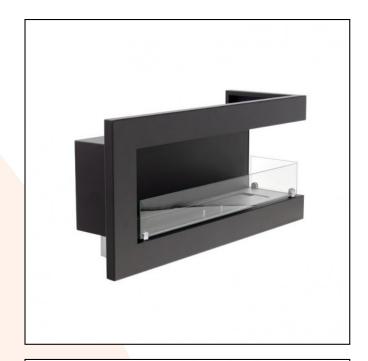

## Right-facing Corner Fireplace - 85 cm

ITEM NUMBER: BIO-30-027R

## **DESCRIPTION:**

Right-facing corner bio fireplace to be built into in the corner of a wall. The fireplace has a total width of 85 cm and a firebox of 70 cm, which gives a burning time of up to 7.5 hours on a full filling of bioethanol.

## **TECHNICAL DATA:**

**Type:** Bioethanol fireplace **Size:** H: 39 x B: 85 x D: 30 cm.

Materials: Steel | Glass

Weight: 22 kg Capacity: 3.75 Litre Heat Effect: 3,00 kW

Colour: Black

Burner Type: Adjustable