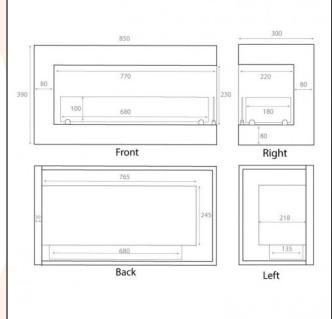

## **TECHNICAL DATA:**

**Type:** Bioethanol fireplace **Size:** H: 39 x B: 85 x D: 30 cm.

Materials: Steel | Glass

Weight: 22 kg Capacity: 3.75 Litre Heat Effect: 3,00 kW

Colour: Black

Burner Type: Adjustable