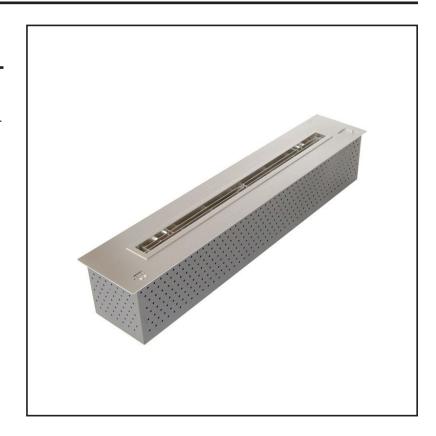

## Automatic Remote-controlled Bioethanol Burner 152 cm

## **BIO336**

Automatic bioethanol burner with a capacity of 20L. It is remote-controlled and has a burning time of 13 hours.

## **Specifications**

| Туре         | Automatic burner                            |
|--------------|---------------------------------------------|
| Size         | W: 152 x D: 24 x H: 21.1 cm                 |
| Material     | Steel                                       |
| Weight       | 48 kg.                                      |
| Capacity     | 16 liter                                    |
| Heat-effect  | 10 kW                                       |
| Colour       | Steel / Black / Gold                        |
| Fuel         | Bioethanol - 95-97,5% alcohol recommended   |
| Usage        | Up to 10 hours burn time                    |
| Flame-levels | 1 flame level. Flame size is not adjustable |