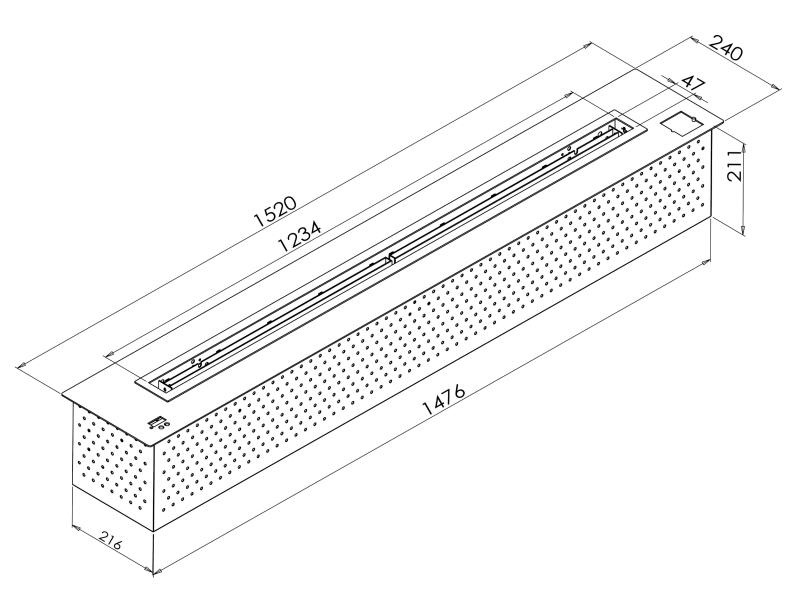

. It is remote-controlled and has a burning time of 13 hours.



## **Specifications**

| Туре         | Automatic burner                            |
|--------------|---------------------------------------------|
| Size         | W: 152 x D: 24 x H: 21.1 cm                 |
| Material     | Steel                                       |
| Weight       | 48 kg.                                      |
| Capacity     | 16 liter                                    |
| Heat-effect  | 10 kW                                       |
| Colour       | Steel / Black / Gold                        |
| Fuel         | Bioethanol - 95-97,5% alcohol recommended   |
| Usage        | Up to 10 hours burn time                    |
| Flame-levels | 1 flame level. Flame size is not adjustable |



## **Drawing**