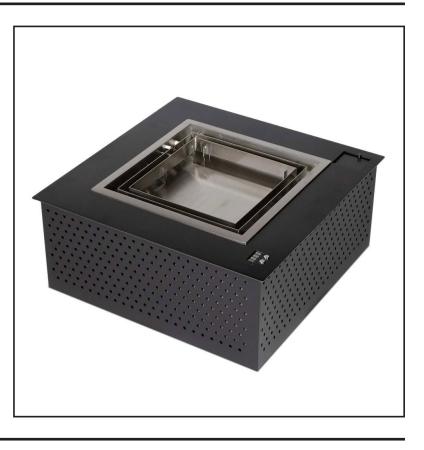

## **BIO359**

A square-shaped automatic burner with the handy option of being remote-controlled. The burning time is up to 7,5 hours.

## Specifications

| Туре         | Automatic burner                            |
|--------------|---------------------------------------------|
| Size         | W: 50 x D: 50 x H: 21.1 cm                  |
| Material     | Steel                                       |
| Weight       | 47 kg.                                      |
| Capacity     | 9 liter                                     |
| Heat-effect  | 8.75 kW                                     |
| Colour       | Steel / Black / Gold                        |
| Fuel         | Bioethanol - 95-97,5% alcohol recommended   |
| Usage        | Up to 7.5 hours burn time                   |
| Flame-levels | 1 flame level. Flame size is not adjustable |