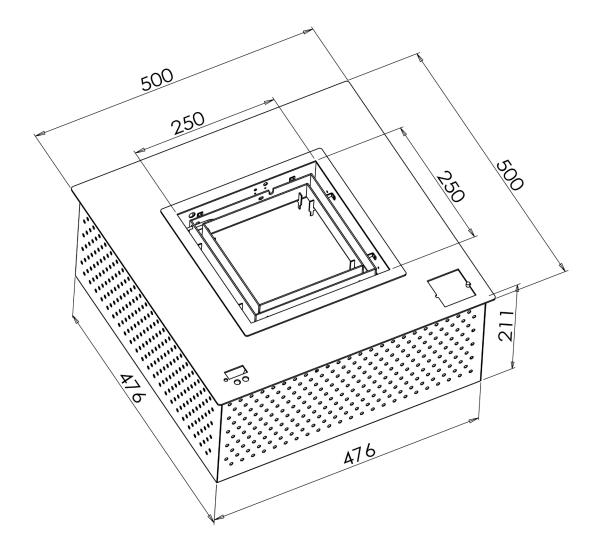

## Drawing

## Specifications

| Туре         | Automatic burner                            |
|--------------|---------------------------------------------|
| Size         | W: 50 x D: 50 x H: 21.1 cm                  |
| Material     | Steel                                       |
| Weight       | 47 kg.                                      |
| Capacity     | 9 liter                                     |
| Heat-effect  | 8.75 kW                                     |
| Colour       | Steel / Black / Gold                        |
| Fuel         | Bioethanol - 95-97,5% alcohol recommended   |
| Usage        | Up to 7.5 hours burn time                   |
| Flame-levels | 1 flame level. Flame size is not adjustable |