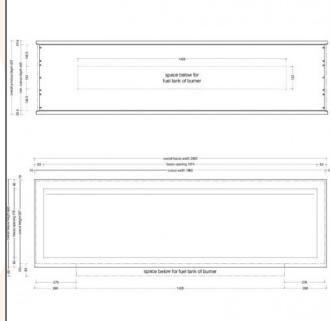

## **TECHNICAL DATA:**

Type: Bioethanol Fireplace Size: H: 60 x W: 200 x D: 45 cm.

Materials: SS304 Steel

Weight: 43,25 kg Capacity: 8,15 Liter Heat Effect: 9,8 kW

Colour: Black

Burner Type: Icon Fires Slimline - 140 cm Fuel/Propellant: Bioethanol 96.6% Alcohol Consumption: Up to 9 hours burn time pr. filling