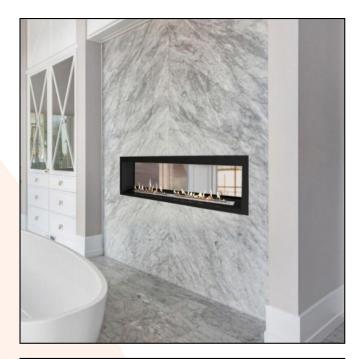

## Icon Doublesided Slimline Firebox FBDS2000 - Black

**ITEM NUMBER: BIO-70-220** 

## **DESCRIPTION:**

A double-sided built-in bioethanol fire with the Slimeline 1400 burner. The flames are adjustable and can be seen from 2 rooms. You get an elegant and stylish design and an easy installation.

## **TECHNICAL DATA:**

Type: Bioethanol Fireplace Size: H: 60 x W: 200 x D: 45 cm.

Materials: SS304 Steel

Weight: 43,25 kg Capacity: 8,15 Liter Heat Effect: 9,8 kW

Colour: Black

Burner Type: Icon Fires Slimline - 140 cm Fuel/Propellant: Bioethanol 96.6% Alcohol Consumption: Up to 9 hours burn time pr. filling