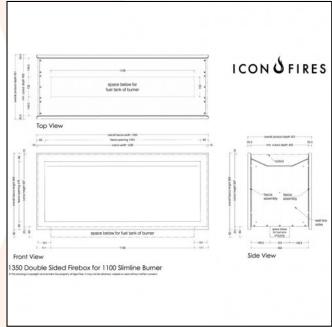

## **TECHNICAL DATA:**

Type: Bioethanol Fireplace Size: H: 60 x W: 135 x D: 45 cm

Materials: SS304 Steel Weight: 43,25 kg Capacity: 6,25 Liter Heat Effect: 7,7 kW Colour: Stainless Steel

Burner Type: Icon Fires Slimline - 110 cm Fuel/Propellant: Bioethanol 96.6% Alcohol