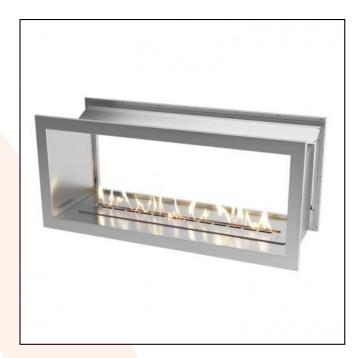

## Icon Doublesided Slimline Firebox SFBDS1350 -Stainless Steel

ITEM NUMBER: BIO-70-223

## **DESCRIPTION:**

SFBDS1350 is a double-sided built-in bio fireplace that uses Icon Fires own Slimline 1100 burner. You get an elegant design, easy installation, and flames that can be seen from 2 rooms.

## **TECHNICAL DATA:**

Type: Bioethanol Fireplace Size: H: 60 x W: 135 x D: 45 cm

Materials: SS304 Steel Weight: 43,25 kg Capacity: 6,25 Liter Heat Effect: 7,7 kW Colour: Stainless Steel

Burner Type: Icon Fires Slimline - 110 cm Fuel/Propellant: Bioethanol 96.6% Alcohol