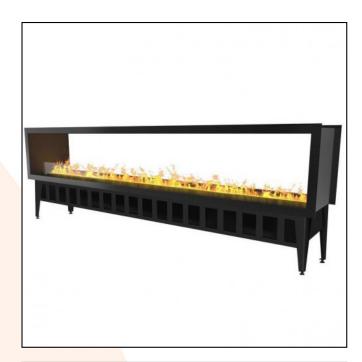

## **Incanto ST 2500 Water Vapour Continuous Fireplace**

**ITEM NUMBER: HYB-10-212** 

## **DESCRIPTION:**

Incanto ST 2500 is a large continuous hybrid fireplace with a 2-sided flame view. The flames, created by water vapour and LED light, can be controlled via the included remote control.