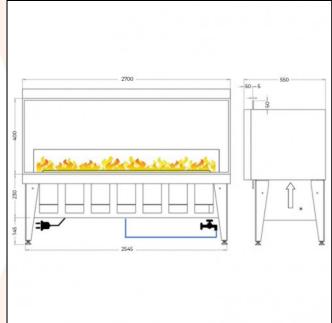

## **TECHNICAL DATA:**

**Type:** Hybrid Fireplace

**Size:** H: 63 x W: 270 x D: 55 cm

Materials: Steel | Glass

Weight: 137,5 kg Capacity: 5 x 2 Liters Heat Effect: No heat

Colour: Black

**Burner Type:** Adjustable Hybrid Burner **Fuel/Propellant:** Elecricity | Water

Consumption: 1200 Watt | 8 hours burn time on

8 litres of water