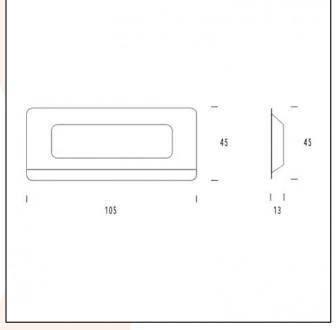

## **TECHNICAL DATA:**

Type: Bioethanol Fireplace Size: H: 45 x W: 105 x D: 13 cm Materials: Wood | Powder-coated steel | Stainless steel Weight: 17 kg Capacity: 2 x 1 Litre Heat Effect: 4 kW Colour: White Burner Type: Manual Burner: Non-adjustable Flame Fuel/Propellant: Bioethanol 96,6% Alcohol Consumption: Up to 5-7 hours of burn time per filling