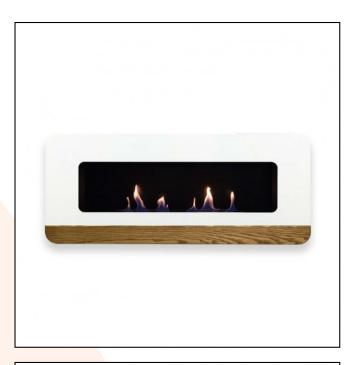

## Cora Duo - White

ITEM NUMBER: BIO-50-102

## **DESCRIPTION:**

White wall-mounted bioethanol fireplace from the Danish manufacturer Nordlys Denmark, in a nice stylish design. An elegant design with a popular wooden finish, giving the fireplace its unique look.