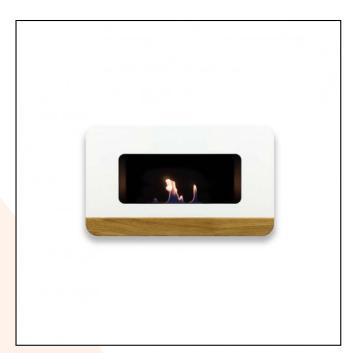

## **DESCRIPTION:**

Stylish white wall-mounted bioethanol fireplace from Danish manufacturer Nordlys Denmark. An elegant design with a popular wooden finish, giving the fireplace its unique look.

## **TECHNICAL DATA:**

**Type:** Bioethanol Fireplace **Size:** H: 45 x W: 75 x D: 13 cm

Materials: Wood | Powder-coated steel |

Stainless steel
Weight: 10 kg
Capacity: 1 Litre
Heat Effect: 2 kW
Colour: White