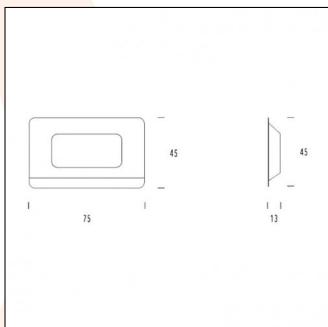

## **TECHNICAL DATA:**

**Type:** Bioethanol Fireplace **Size:** H: 45 x W: 75 x D: 13 cm

Materials: Wood | Powder-coated steel |

Stainless steel
Weight: 10 kg
Capacity: 1 Litre
Heat Effect: 2 kW
Colour: White